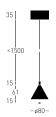

## **Otel A Z SW TRIAC**

BLACK RAL 9005 **COLOR LIGHT** 

2700 K CRI≥ 98

WEIGHT

0,70 kg

DIMMING

INDEX 25.4107.A3A.002

ΙP IP20

SOURCE LIGHT 7.2 W

RC TRIAC FLUX 624 LM

BEAM ANGLE POWER SUPPLY 230 V 50 Hz