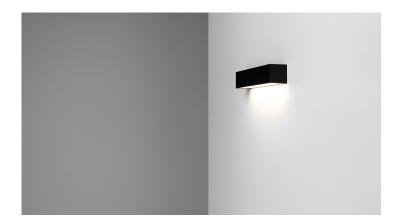

## **ACCENT 30 K W SOFT**

BLACK RAL 9005 **COLOR LIGHT** 

2700 K CRI≥ 95

WEIGHT INDEX 41.2101.C16.002 0,80 kg

SOURCE LIGHT DIMMING LED 12.6 W NO

FLUX 1008 LM IP20 POWER SUPPLY **BEAM ANGLE** 

230V 50Hz

>90°

## Series Accent K

WALL MOUNTED

 $\label{purposes} \mbox{Accent K is a simple solution for the purposes of general lighting which will work}$ perfectly as an illumination accent for mirrors or paintings. Depending on where it is placed, it will enable direct or indirect lighting.

General lighting. Accent K will work perfectly in offices, conference rooms, and hallways.

TO DOWNLOAD:

Declaration of Conformity Accent K

Accent K Manuals

Warranty conditions and limitations