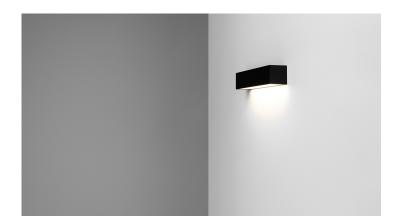

SELECTED MODEL

LED 25.2 W

## **ACCENT 60 K W TRIAC SOFT**

RC TRIAC

BLACK RAL 9005 COLOR LIGHT

2700 K CRI≥ 95

 INDEX
 WEIGHT

 41.2102.D16.002
 1,10 kg

 SOURCE LIGHT
 DIMMING

 IP
 FLUX

 IP20
 2016 LM

POWER SUPPLY BEAM ANGLE

230V 50Hz >90°

## Series Accent K

WALL MOUNTED

Accent K is a simple solution for the purposes of general lighting which will work perfectly as an illumination accent for mirrors or paintings. Depending on where it is placed, it will enable direct or indirect lighting.

General lighting. Accent K will work perfectly in offices, conference rooms, and hallways.

TO DOWNLOAD:  $\stackrel{>}{\sim}$ 

Declaration of Conformity Accent K

Accent K Manuals

Warranty conditions and limitations