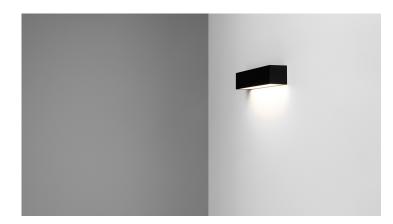

SELECTED MODEL

## **ACCENT 90 K W TRIAC SOFT**

BLACK RAL 9005 COLOR LIGHT

2700 K CRI≥ 95

INDEX 41.2103.D16.002 WEIGHT 1,40 kg

SOURCE LIGHT LED 37.8 W

IP20

**DIMMING** RC TRIAC

**FLUX** 3024 LM

POWER SUPPLY 230V 50Hz BEAM ANGLE

>90°

## Series Accent K

WALL MOUNTED

Accent K is a simple solution for the purposes of general lighting which will work perfectly as an illumination accent for mirrors or paintings. Depending on where it is placed, it will enable direct or indirect lighting.