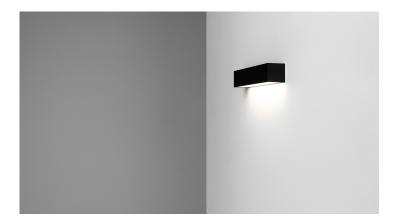

## Series Accent K

WALL MOUNTED

Accent K is a simple solution for the purposes of general lighting which will work perfectly as an illumination accent for mirrors or paintings. Depending on where it is placed, it will enable direct or indirect lighting.

TO DOWNLOAD :

Declaration of Conformity Accent K Accent K Manuals Warranty conditions and limitations

General lighting. Accent K will work perfectly in offices, conference rooms, and hallways.