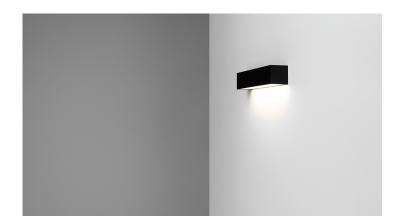

## **Accent 120 K W TRIAC SOFT**

BLACK RAL 9005 **COLOR LIGHT** 

2700 K CRI≥ 95

WEIGHT INDEX 41.2104.D16.002 1,70 kg

SOURCE LIGHT DIMMING RC TRIAC LED 50.4 W

FLUX IP20 4032 LM POWER SUPPLY

230V 50Hz >90°

BEAM ANGLE

## Series Accent K

WALL MOUNTED

Accent K is a simple solution for the purposes of general lighting which will work perfectly as an illumination accent for mirrors or paintings. Depending on where it is placed, it will enable direct or indirect lighting.