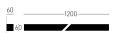

## **Accent 120 K W TRIAC SOFT**

BLACK RAL 9005 **COLOR LIGHT** 

2700 K CRI≥ 95

WEIGHT INDEX 41.2104.D16.002 1,70 kg

SOURCE LIGHT DIMMING RC TRIAC LED 50.4 W

FLUX IP20 4032 LM POWER SUPPLY

230V 50Hz >90°

BEAM ANGLE