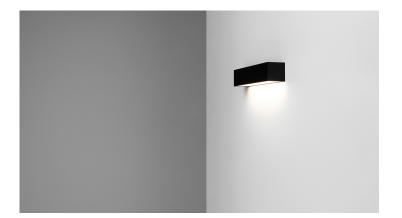

## ACCENT 150 K W TRIAC SOFT

BLACK RAL 9005 INDEX 41.2105.D16.002 SOURCE LIGHT LED 63 W IP IP20 POWER SUPPLY 230V 50Hz COLOR LIGHT 2700 K CRI≥ 95 WEIGHT 2,00 kg DIMMING RC TRIAC FLUX 5040 LM BEAM ANGLE >90°

## Series Accent K

WALL MOUNTED

Accent K is a simple solution for the purposes of general lighting which will work perfectly as an illumination accent for mirrors or paintings. Depending on where it is placed, it will enable direct or indirect lighting.