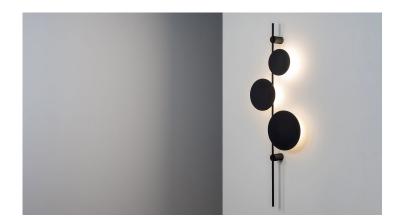

## Series Ambiente K

WALL MOUNTED

The Ambiente K light fitting was created in cooperation between Chors and designer Piotr Kalinowski. Undoubtedly, it attracts attention from the first glance, being a beautiful piece of decoration for the interior. It can easily replace a painting or sculpture, while giving delicate, pleasant, and very-moody, light.

Supplementary accent lighting. Ideally complements bedrooms, living rooms or corridors both at home and in the office, club, gallery or hotel.

TO DOWNLOAD:

3D Ambiente K

Declaration of Conformity Ambiente K