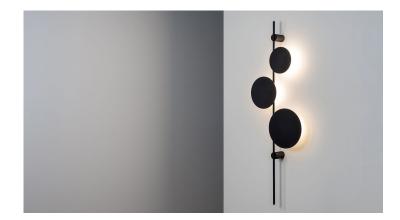

## Series Ambiente K

WALL MOUNTED

The Ambiente K light fitting was created in cooperation between Chors and designer Piotr Kalinowski. Undoubtedly, it attracts attention from the first glance, being a beautiful piece of decoration for the interior. It can easily replace a painting or sculpture, while giving delicate, pleasant, and very-moody, light.

Supplementary accent lighting. Ideally complements bedrooms, living rooms or corridors both at home and in the office, club, gallery or hotel.

TO DOWNLOAD:  $\frac{1}{2}$ 

3D Ambiente K

Declaration of Conformity Ambiente K