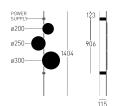

## **Ambiente A X K W TRIAC**

SNOW WHITE RAL 9016 COLOR LIGHT

2700 K CRI≥ 95

 INDEX
 WEIGHT

 28.2107.A96.060
 3,00 kg

 SOURCE LIGHT
 DIMMING

 LED 18 W
 RC TRIAC

 IP
 FLUX