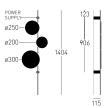

## **Ambiente B X K W TRIAC**

BLACK RAL 9005 COLO

**COLOR LIGHT** 2700 K CRI≥ 95

WEIGHT

28.2108.A96.002

POWER SUPPLY

230 V 50 Hz

INDEX

IP20

3,00 kg

SOURCE LIGHT LED 18 W DIMMING RC TRIAC

**FLUX** 1807 LM

BEAM ANGLE

≥90°