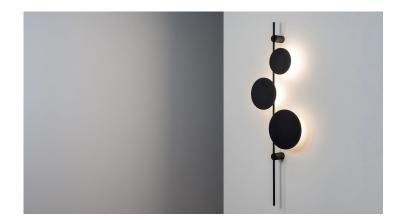

## Series Ambiente K

WALL MOUNTED

The Ambiente K light fitting was created in cooperation between Chors and designer Piotr Kalinowski. Undoubtedly, it attracts attention from the first glance, being a beautiful piece of decoration for the interior. It can easily replace a painting or sculpture, while giving delicate, pleasant, and very-moody, light.

Supplementary accent lighting. Ideally complements bedrooms, living rooms or corridors both at home and in the office, club, gallery or hotel.

TO DOWNLOAD:

3D Ambiente K

Declaration of Conformity Ambiente K