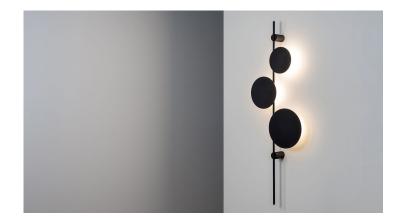

## Series Ambiente K

WALL MOUNTED

The Ambiente K light fitting was created in cooperation between Chors and designer Piotr Kalinowski. Undoubtedly, it attracts attention from the first glance, being a beautiful piece of decoration for the interior. It can easily replace a painting or sculpture, while giving delicate, pleasant, and very-moody, light.

Supplementary accent lighting. Ideally complements bedrooms, living rooms or corridors both at home and in the office, club, gallery or hotel.

TO DOWNLOAD:

3D Ambiente K

Declaration of Conformity Ambiente K