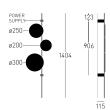

## **Ambiente B X K W TRIAC**

SNOW WHITE RAL 9016 COLOR LIGHT

2700 K CRI≥ 95

 INDEX
 WEIGHT

 28.2108.A96.060
 3,00 kg

 SOURCE LIGHT
 DIMMING

 LED 18 W
 RC TRIAC

 IP
 FLUX

 IP20
 1807 LM

 POWER SUPPLY
 BEAM ANGLE

230 V 50 Hz ≥90°