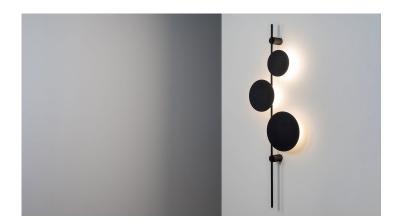

## Series Ambiente K

WALL MOUNTED

The Ambiente K light fitting was created in cooperation between Chors and designer Piotr Kalinowski. Undoubtedly, it attracts attention from the first glance, being a beautiful piece of decoration for the interior. It can easily replace a painting or sculpture, while giving delicate, pleasant, and very-moody, light.

Supplementary accent lighting. Ideally complements bedrooms, living rooms or corridors both at home and in the office, club, gallery or hotel.

TO DOWNLOAD:

3D Ambiente K

Declaration of Conformity Ambiente K