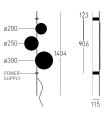

## **Ambiente A II K W**

BLACK RAL 9005

COLOR LIGHT

2700 K CRI≥ 95

INDEX

WEIGHT 3,00 kg

28.2110.V96.002 **SOURCE LIGHT** LED 18 W

DIMMING TOUCH DIM

IP IP20 FLUX

POWER SUPPLY 230V 50Hz 1807 LM **BEAM ANGLE** 

**BEAM** ≥90°