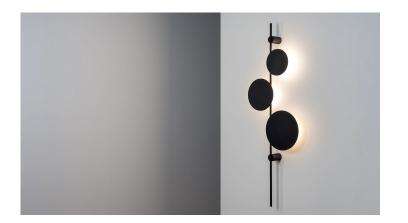

## Series Ambiente K

WALL MOUNTED

The Ambiente K light fitting was created in cooperation between Chors and designer Piotr Kalinowski. Undoubtedly, it attracts attention from the first glance, being a beautiful piece of decoration for the interior. It can easily replace a painting or sculpture, while giving delicate, pleasant, and very-moody, light. <u>3D Ambiente K</u> Declaration of Conformity Ambiente K <u>Ambiente K Manuals</u> <u>Warranty conditions and limitations</u>

Supplementary accent lighting. Ideally complements bedrooms, living rooms or corridors both at home and in the office, club, gallery or hotel.