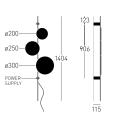

## Ambiente A II K W

SNOW WHITE RAL 9016 COLOR LIGHT

INDEX 28.2110.V96.060 SOURCE LIGHT LED 18 W IP IP20 POWER SUPPLY 230V 50Hz 2700 K CRI≥ 95 WEIGHT 3,00 kg DIMMING TOUCH DIM FLUX 1807 LM BEAM ANGLE ≥90°