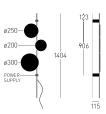

## **Ambiente B II K W**

BLACK RAL 9005 C

COLOR LIGHT

2700 K CRI≥ 95

INDEX 28.2111.V96.002 WEIGHT 3,00 kg

SOURCE LIGHT LED 18 W DIMMING

IP IP20 TOUCH DIM FLUX

POWER SUPPLY 230V 50Hz 1807 LM **BEAM ANGLE** 