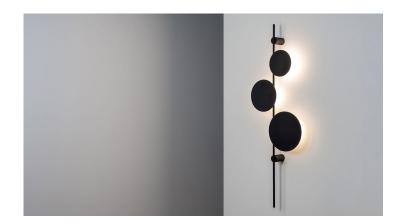

## Series Ambiente K

WALL MOUNTED

The Ambiente K light fitting was created in cooperation between Chors and designer Piotr Kalinowski. Undoubtedly, it attracts attention from the first glance, being a beautiful piece of decoration for the interior. It can easily replace a painting or sculpture, while giving delicate, pleasant, and very-moody, light.

Supplementary accent lighting. Ideally complements bedrooms, living rooms or corridors both at home and in the office, club, gallery or hotel.

TO DOWNLOAD:

3D Ambiente K

Declaration of Conformity Ambiente K