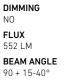

## Backlight+ 120 R K W

BLACK RAL 9005

COLOR LIGHT 2700 K CRI≥ 95 / 2700 K CRI≥ 95 WEIGHT 2,00 kg DIMMING

INDEX 42.2107.9B6.002 SOURCE LIGHT LED 6.4 W IP IP20 POWER SUPPLY 230V 50Hz