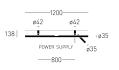

## Backlight+ 120 R K W

BLACK RAL 9005

COLOR LIGHT 2700 K CRI≥ 95 / 2700 K CRI≥ 95 WEIGHT 2,00 kg DIMMING

INDEX 42.2107.9B6.002 SOURCE LIGHT LED 6.4 W IP IP20 POWER SUPPLY 230V 50Hz