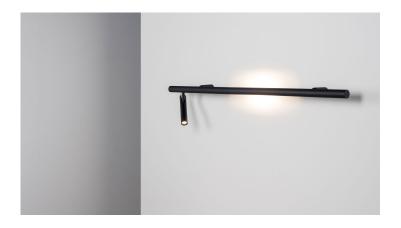

## Series Backlight+ K

WALL MOUNTED

Backlight+ K is wall mounted lamp providing a very-interesting lighting effect while remaining simple and pure in terms of design. Reflected light does not dominate the interior, while illuminating it with a pleasant glow. The luminaire works perfectly as a source of decorative light or accent lighting for paintings. Backlight+ ligh fittings are available in lengths tailored to the standard width of bed frames. Spotlights at the ends will illuminate your book reading in the evening.

Ideally complements bedrooms, living rooms or corridors both at home and in the office, club, gallery or hotel. TO DOWNLOAD :

<u>3D Backlight+ K</u> <u>Declaration of Conformity Backlight+ K</u> <u>Backlight+ K Manuals</u>