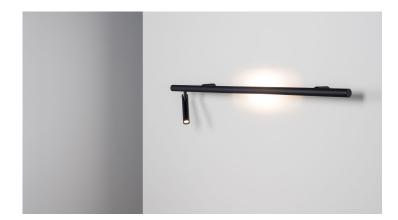

## Series Backlight+ K

WALL MOUNTED

Backlight+ K is wall mounted lamp providing a very-interesting lighting effect while remaining simple and pure in terms of design. Reflected light does not dominate the interior, while illuminating it with a pleasant glow. The luminaire works perfectly as a source of decorative light or accent lighting for paintings. Backlight+ ligh fittings are available in lengths tailored to the standard width of bed frames. Spotlights at the ends will illuminate your book reading in the evening.

Ideally complements bedrooms, living rooms or corridors both at home and in the office, club, gallery or hotel.

TO DOWNLOAD:

3D Backlight+ K

Declaration of Conformity Backlight+ K

Backlight+ K Manuals