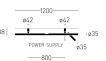

SELECTED MODEL

IP20

## Backlight+ 120 R K W

SNOW WHITE RAL 9016 COLOR LIGHT

2700 K CRI≥ 95 / 2700 K

2700 K CKI≥ 75 CRI≥ 95

552 LM

 INDEX
 WEIGHT

 42.2107.9B6.060
 2,00 kg

 SOURCE LIGHT
 DIMMING

LED 6.4 W NO IP FLUX

**POWER SUPPLY**230V 50Hz

BEAM ANGLE
90 + 15-40°