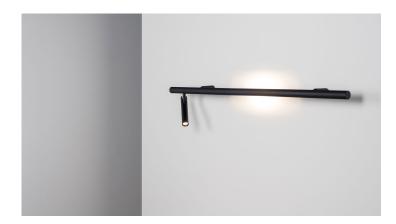

## Backlight+ 240 K W

BLACK RAL 9005 **COLOR LIGHT** 

2700 K CRI≥ 95 / 2700 K CRI≥ 95

WEIGHT

42.2108.9B6.002 3,10 kg SOURCE LIGHT DIMMING

LED 6.4 W NO FLUX

552 LM **POWER SUPPLY BEAM ANGLE** 230V 50Hz 90 + 15-40°

## Series Backlight+ K

WALL MOUNTED

 $Backlight+\ K\ is\ wall\ mounted\ lamp\ providing\ a\ very-interesting\ lighting\ effect\ while$ remaining simple and pure in terms of design. Reflected light does not dominate the interior, while illuminating it with a pleasant glow. The luminaire works perfectly as a source of decorative light or accent lighting for paintings. Backlight+ ligh fittings are available in lengths tailored to the standard width of bed frames. Spotlights at the ends will illuminate your book reading in the evening.