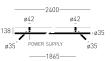

## Backlight+ 240 K W

BLACK RAL 9005 **COLOR LIGHT** 

2700 K CRI≥ 95 / 2700 K CRI≥ 95

WEIGHT

42.2108.9B6.002 3,10 kg SOURCE LIGHT DIMMING

LED 6.4 W NO FLUX

552 LM **POWER SUPPLY BEAM ANGLE** 230V 50Hz 90 + 15-40°