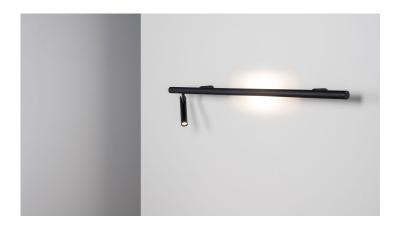

## Series Backlight+ K

WALL MOUNTED

Backlight+ K is wall mounted lamp providing a very-interesting lighting effect while remaining simple and pure in terms of design. Reflected light does not dominate the interior, while illuminating it with a pleasant glow. The luminaire works perfectly as a source of decorative light or accent lighting for paintings. Backlight+ ligh fittings are available in lengths tailored to the standard width of bed frames. Spotlights at the ends will illuminate your book reading in the evening.

Ideally complements bedrooms, living rooms or corridors both at home and in the office, club, gallery or hotel.

TO DOWNLOAD :

<u>3D Backlight+ K</u> Declaration of Conformity Backlight+ K Backlight+ K Manuals