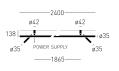

## Backlight+ 240 K W

SNOW WHITE RAL 9016 COLOR LIGHT 2700 K CRI≥ 95 / 2700 K

INDEX 42.2108.9B6.060 SOURCE LIGHT LED 6.4 W IP20 POWER SUPPLY

IP

230V 50Hz

CRI≥ 95 WEIGHT 3,10 kg DIMMING NO FLUX 552 LM BEAM ANGLE 90 + 15-40°