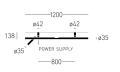

## INDEX 42.2110.9B6.002 SOURCE LIGHT LED 6.4 W IP IP20 POWER SUPPLY 230V 50Hz

**WEIGHT** 2,00 kg **DIMMING** NO **FLUX** 552 LM **BEAM ANGLE** 90 + 15-40°