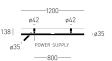

## Backlight+ 120 L K W

NO

SNOW WHITE RAL 9016 COLOR LIGHT

2700 K CRI≥ 95 / 2700 K

CRI≥ 95

WEIGHT INDEX 42.2110.9B6.060 2,00 kg SOURCE LIGHT DIMMING

LED 6.4 W FLUX IP20 552 LM

**POWER SUPPLY BEAM ANGLE** 230V 50Hz 90 + 15-40°