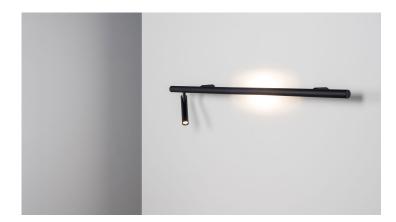

## Series Backlight+ K

WALL MOUNTED

 $Backlight+\ K\ is\ wall\ mounted\ lamp\ providing\ a\ very-interesting\ lighting\ effect\ while$ remaining simple and pure in terms of design. Reflected light does not dominate the interior, while illuminating it with a pleasant glow. The luminaire works perfectly as a source of decorative light or accent lighting for paintings. Backlight+ ligh fittings are available in lengths tailored to the standard width of bed frames. Spotlights at the ends will illuminate your book reading in the evening.

Ideally complements bedrooms, living rooms or corridors both at home and in the office, club, gallery or hotel.

TO DOWNLOAD:

3D Backlight+ K

Declaration of Conformity Backlight+ K

Backlight+ K Manuals