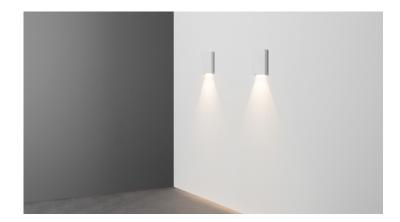

## Series Coro IN

WALL MOUNTED

Coro is the Italian word for choir. Our Coro IN line luminaires were designed to be used alongside each other. They will work perfectly in interiors as sources of floor lighting, night time lighting for stairs, as decoration. The installation method is determined by the lighting direction.

Decorative illumination of stars at home, as well as in offices and restaurants.

3D Coro IN

Declaration of Conformity Coro IN

Coro IN Manuals

Warranty conditions and limitations