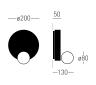

## Firefly K SW TRIAC

BLACK RAL 9005 INDEX 26.2101.78A.002 SOURCE LIGHT 6.5 W IP IP20 POWER SUPPLY 230 V 50 Hz COLOR LIGHT 2700 K CRI≥ 98 WEIGHT 1,50 kg DIMMING RC TRIAC FLUX 540 LM BEAM ANGLE >90°