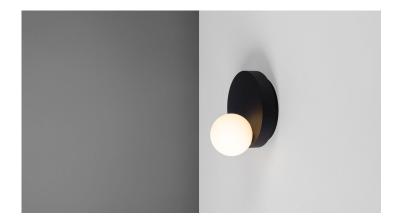

## Firefly K SW TRIAC

BLACK RAL 9005 INDEX 26.2101.78A.002 SOURCE LIGHT 6.5 W IP IP20 POWER SUPPLY 230 V 50 Hz COLOR LIGHT 2700 K CRI≥ 98 WEIGHT 1,50 kg DIMMING RC TRIAC FLUX 540 LM BEAM ANGLE >90°

## Series Firefly K

WALL MOUNTED

The Firefly series is the latest project of the Wroclaw studio MIXD. The name refers to "glowing" insects - fireflies that add charm to July nights. Lamps in this series not only resemble the shape of magic skylights - they have a very elegant aluminum body, finished with a delicate glass shade - but like them, they offer unique, moody light. Lamps from the Firefly series are available in the form of a wall mounted, standing lamp and hanging lamp.

Firefly K is basic and complementary lighting, which is perfect for places such as clubs, galleries, hotels, as well as offices and homes. <u>Firefly K Manual</u> <u>Photometric files Firefly K</u> <u>Warranty conditions and limitations</u>