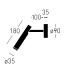

## Series Flask K

WALL MOUNTED

Flask K are spotlights perfect for illuminating paintings, which is owed to their elongated arms and subtle design. Thanks to their high quality and integrated LED light source, the luminaires provide natural light in interiors, while a special lens enables adjusting the lighting angle in the range of  $15^{\circ}$  to  $40^{\circ}$ .