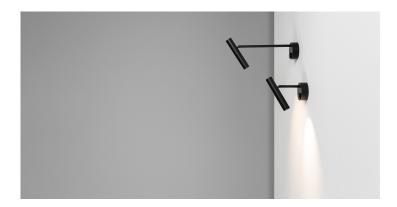

## Series Flask K

WALL MOUNTED

Flask K are spotlights perfect for illuminating paintings, which is owed to their elongated arms and subtle design. Thanks to their high quality and integrated LED light source, the luminaires provide natural light in interiors, while a special lens enables adjusting the lighting angle in the range of  $15^{\circ}$  to  $40^{\circ}$ .

Basic, complementary and spot lighting. Flask K will work perfectly at establishments such as clubs, galleries, and hotels, but also as lighting for the office and home.

3D Flask K

<u>Declaration of Conformity Flask K</u> <u>CE-Konformitätserklärung Flask K</u>