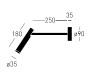

## Flask 25 K SW TRIAC

SNOW WHITE RAL 9016 COLOR LIGHT 2700 K CRI≥ 98 WEIGHT INDEX 49.2123.77A.060 1,50 kg

SOURCE LIGHT 6.5 W IP IP20 POWER SUPPLY 230 V 50 Hz

DIMMING RC TRIAC FLUX 539 LM BEAM ANGLE 15 - 40°