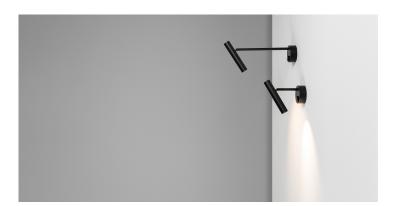

## Series Flask K WALL MOUNTED

Flask K are spotlights perfect for illuminating paintings, which is owed to their elongated arms and subtle design. Thanks to their high quality and integrated LED light source, the luminaires provide natural light in interiors, while a special lens enables adjusting the lighting angle in the range of 15° to 40°.

Basic, complementary and spot lighting. Flask K will work perfectly at establishments such as clubs, galleries, and hotels, but also as lighting for the office and home.

<u>3D Flask K</u> Declaration of Conformity Flask K CE-Konformitätserklärung Flask K Flask K Manuals Warranty conditions and limitations