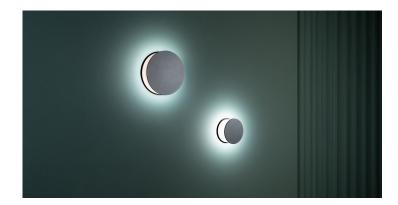

## Series Luno K

WALL MOUNTED

Luno K is a wall fitting that gives - very pleasant to the eye - diffused light. We offer it in 3 different diameters: 11 cm, 16 cm and 25 cm (respectively with luminous powers: 8W, 12.6W, 20W). This choice allows you to use a single luminaire in the interior as well as create an arrangement from several different models.

Application: supplementary lighting in bedrooms, bathrooms, kitchens, decorative light in restaurants, hotel rooms and homes.

TO DOWNLOAD :  $\frac{1}{2}$ 

Luno K Manuals

3D Luno K

<u>Declaration of Conformity Luno K</u> <u>Warranty conditions and limitations</u>