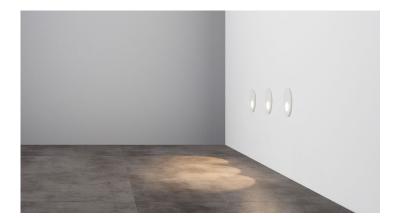

## Series Ocu

WALL MOUNTED

Ocu are recessed luminaires designed to be used as night-time lighting or, alternatively, a source of stair illumination. The small diameter of the luminaire makes it easier to use it in interior arrangements, while the way it performs allows interesting results. The  $\,$ installation of the luminaire involves the use of a standard cable box.

Complementary and spotlighting. Ocu will work perfectly at establishments such as clubs, galleries, and hotels, but also as lighting for the office and home.

3D Ocu

Declaration of Conformity Ocu

Ocu Manual