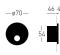

## Ocu W

BLACK RAL 9005

**COLOR LIGHT** 

INDEX 51.2101.C06.002

SOURCE LIGHT LED 2 W

IP 44

POWER SUPPLY

230V 50Hz MOUNTING HOLE 60 x 60 mm 2700 K CRI≥ 95

WEIGHT 0,60 kg

DIMMING

FLUX 186 LM

BEAM ANGLE

≥90°

NO