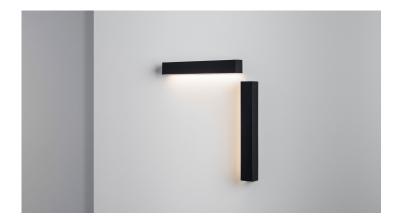

## Series Thiny Slim K

WALL MOUNTED

Thiny Slim K is a luminaire designed to be fitted tightly to walls. Featuring a subtle and simple design, it perfectly matches the interior while its efficient light sources allow even illumination of a painting or a face in front of a mirror.

Basic and complementary lighting. It will work perfectly at establishments such as clubs, galleries, and hotels, but also as lighting for the office and home.

3D Thiny Slim K

 $\underline{\text{Declaration of Conformity Thiny Slim K}}$ 