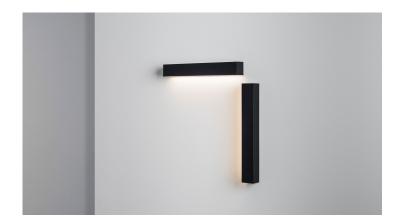

## Thiny Slim 90 K W SOFT

BLACK RAL 9005 COLOR LIGHT

2700 K CRI≥ 95

INDEX 22.2103.J16.002 **WEIGHT** 1,00 kg

SOURCE LIGHT LED 12.6 W

POWER SUPPLY

230 V 50 Hz

**DIMMING** NO

## Series Thiny Slim K

WALL MOUNTED

Thiny Slim K is a luminaire designed to be fitted tightly to walls. Featuring a subtle and simple design, it perfectly matches the interior while its efficient light sources allow even illumination of a painting or a face in front of a mirror.

Basic and complementary lighting. It will work perfectly at establishments such as clubs, galleries, and hotels, but also as lighting for the office and home.

3D Thiny Slim K

 $\underline{\text{Declaration of Conformity Thiny Slim K}}$ 